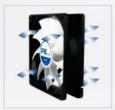

<sup>\*</sup>The minimum speed is tested based on a duty cycle of 20%

Airflow Directions

PWM Plug