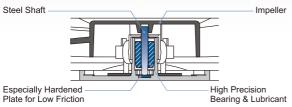

formance and noise level.

| Specifications    |                                                |
|-------------------|------------------------------------------------|
| Fan               | 80 mm, 850 - 2,000 RPM<br>(controlled by PWM)* |
| Airflow           | 31 CFM / 52.7 m³/h                             |
| Bearing           | Fluid Dynamic Bearing                          |
| Noise Level       | 0.3 Sone                                       |
| Current / Voltage | 0.16A / +12V DC                                |
| Dimensions        | 80 (L) x 80 (W) x 25 (H) mm                    |
| Weight            | 71 g                                           |

<sup>\*</sup>The minimum speed is tested based on a duty cycle of 20%





Airflow Directions

PWM Plug

#### Fluid Dynamic Bearing